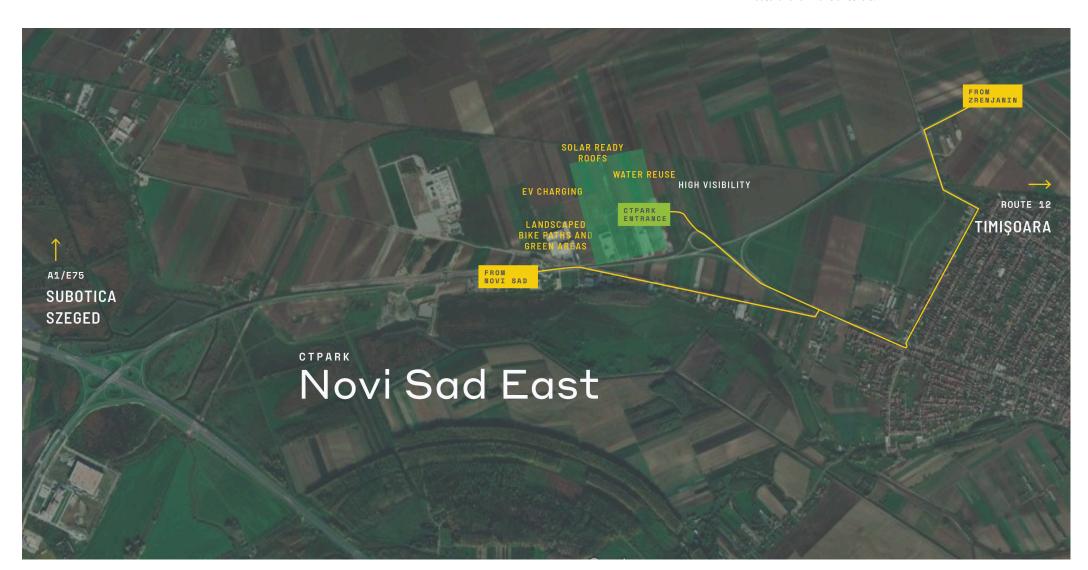

### PARK FEATURES

- ▶ 90 km northwest of Belgrade.
- ▶ Close proximity to the EU market.
- ▶ Near A1 highway.
- ► Industrial and financial centre.