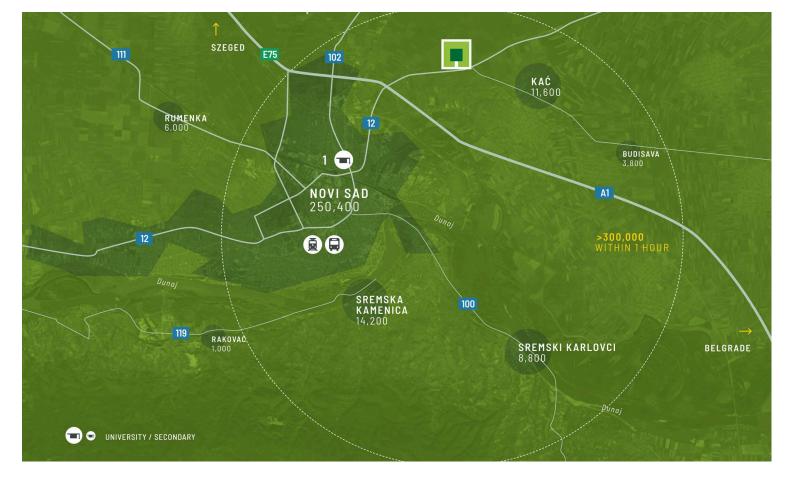

### REGIONAL BENEFITS

► High unemployment / lower wage area

- ▶ 600,000 people within 50 km radius
- ▶ 50,000 students at 14 univesities in nearby Novi Sad

#### MAJOR CITIES

| Belgrade  | 90 km  |
|-----------|--------|
| Budapest  | 300 km |
| Zagreb    | 478 km |
| Sofia     | 480 km |
| Bucharest | 690 km |

### PARK FEATURES

- ▶ 90 km northwest of Belgrade.
- ▶ Close proximity to the EU market.
- ▶ Near A1 highway.
- ► Industrial and financial centre.