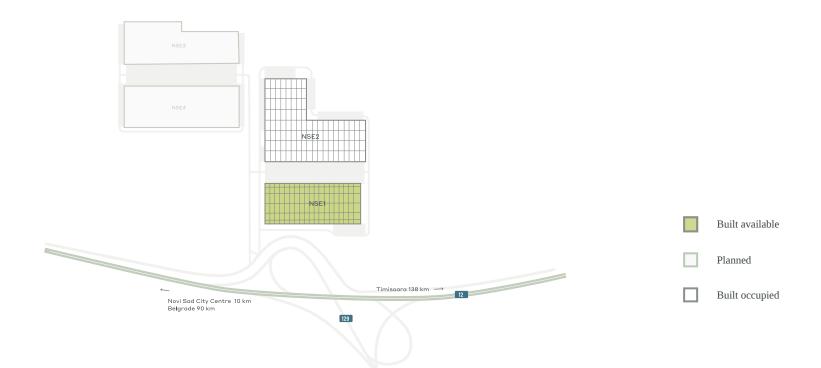

## AVAILABILITY & DELIVERY

| NSE4 | 25,705 sqm | Planned |
|------|------------|---------|
| NSE3 | 22,537 sqm | Planned |
| NSE1 | 16,000 sgm | built   |

# CTPark Novi Sad East

AVAILABLE NOW

PARK & NEARBY INVESTORS

16,000 sqm

DEVELOPMENT OPPORTUNITY

48,242 sqm

BUILT-UP AREA

57,000 sqm